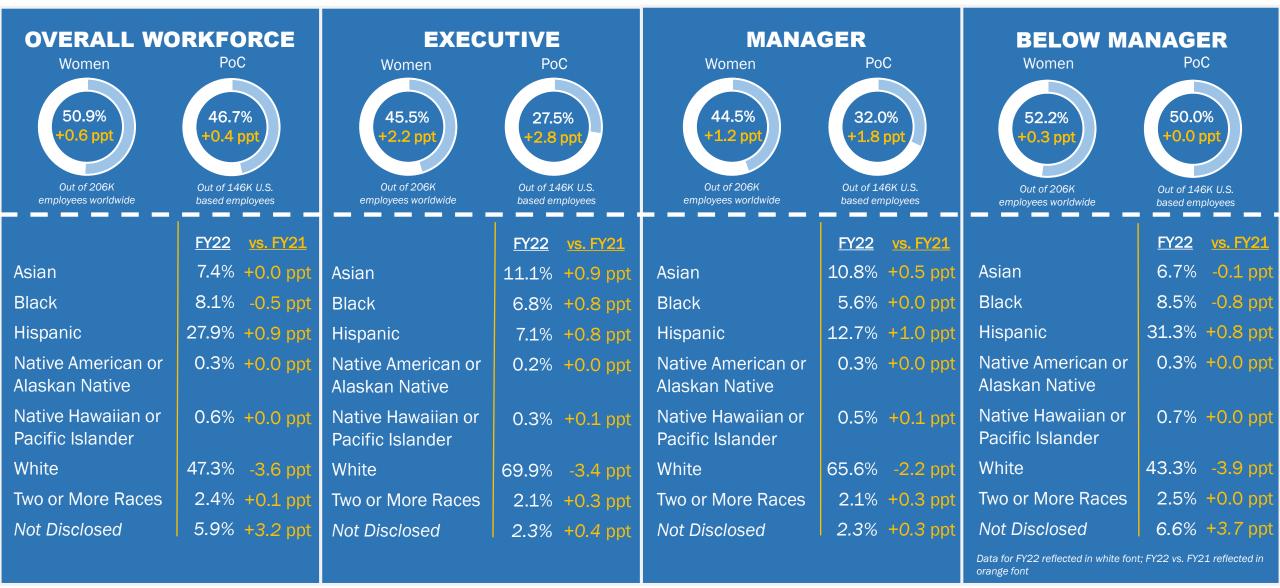

## The Walt Disney Company Workforce Diversity Dashboard – FY22

We are exploring additional ways to report our analyses, and we are committed to disclosing quantitative metrics for hiring, promotion, and retention by gender, race, and ethnicity, by calendar year end 2024. Consistent with our current disclosures, gender will be reported on a global basis and race and ethnicity will be reported for the U.S., in line with the EEO-1 race and ethnicity categories. "Not Disclosed" reflects employees who did not select any ethnicity. Employees who selected "I Wish Not to Disclose" were less than 1%.