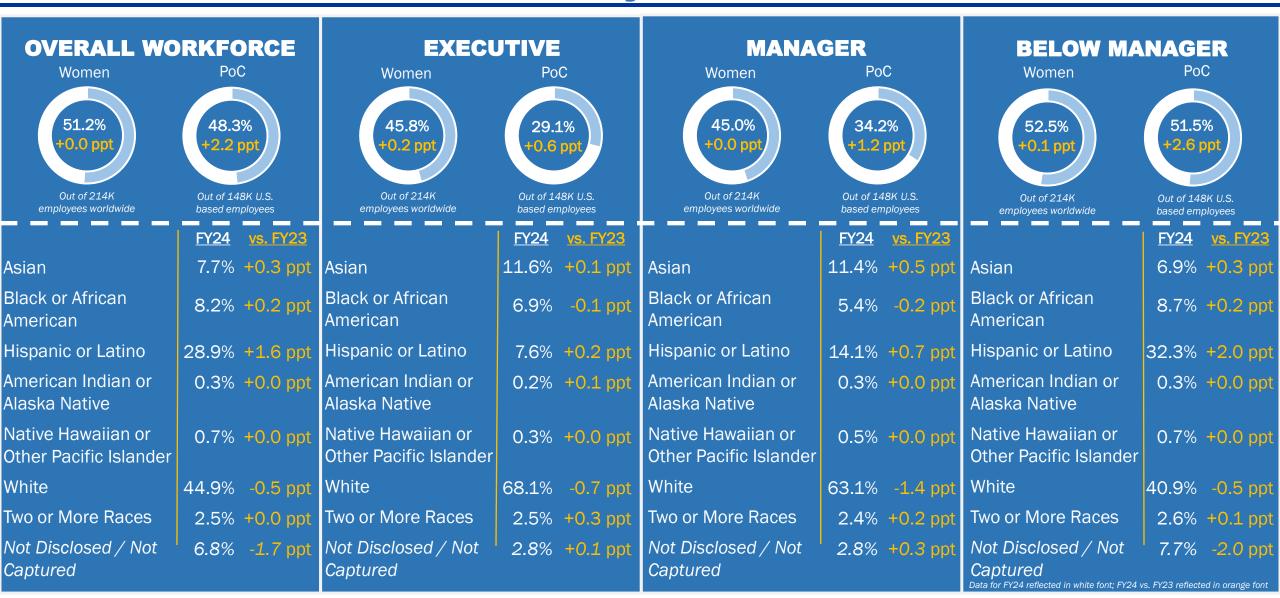

## The Walt Disney Company Workforce Diversity Dashboard – FY24



## The Walt Disney Company Workforce Diversity Dashboard – FY24 – Hiring, Promotion and Retention

| EXCLUDING FRONTLINE OPERATIONS EMPLOYEES WITHIN OUR PARKS AND RESORTS SITES |         |       |            |                    |  |
|-----------------------------------------------------------------------------|---------|-------|------------|--------------------|--|
|                                                                             | Overall | Hires | Promotions | Voluntary Turnover |  |
| Women<br>(overall)                                                          | 47.8%   | 47.1% | 51.6%      | 51.5%              |  |
| PoC<br>(overall)                                                            | 37.3%   | 50.7% | 36.0%      | 37.4%              |  |
| Asian